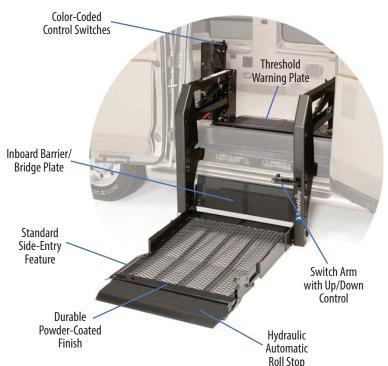

## **Millennium Series eBrochure**

The Millennium Series is the true workhorse of the BraunAbility line. Designed for installation in the side or rear doors of domestic full-size vans, three standard models with platform lengths up to 51" ensure there is a power wheelchair lift to fit your needs. With dual hydraulic lifting arms, you'll come to rely on the lift's strength and dependability day after day, year after year.

The Millennium Series lifts are fully hydraulic in operation, for both the fold/unfold and up/ down cycles. Lift operation is controlled by the standard hand-held control, the on-lift controls, or the optional remote control.

The Millennium Series is designed for installation in the side or rear doors of domestic full-size vans. To make your travels more enjoyable, each lift features BraunAbility's Quiet-Ride<sup>™</sup> system to ensure the quietest possible riding environment.

|                        | Millennium Series |
|------------------------|-------------------|
| Platform Width         | 31″               |
| Platform Length        | 43", 47" & 51"    |
| Lifting Capacity       | 750 lbs.          |
| Hand-Held Control      | Standard          |
| Manual Backup          | Standard          |
| Remote Control         | Optional          |
| Door Operators         | Optional          |
| Side-Entry Platform    | Yes               |
| Side Door Installation | Yes               |
| Rear Door Installation | Yes               |
| Unit Weight            | 332 lbs.          |